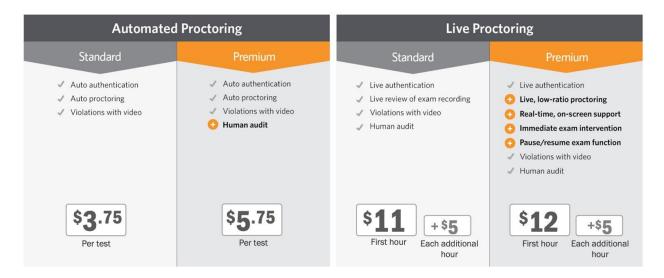

## **Financial Quote**

All security levels include: Authentication, Proctoring, Reporting, and 24/7/365 Support. Examity uses a pay-as-you-go pricing model, so you only pay for what you use:

## Pay-per-use Pricing

<u>24-hour Scheduling, Schedule Changes, or Cancellations</u>: Live Proctored exams scheduled within 24 hours or schedule changes (including cancellations) within 24 hours will result in a \$5.00 charge per occurrence. "No-shows" or incompletes for Live Proctoring will be charged in full.