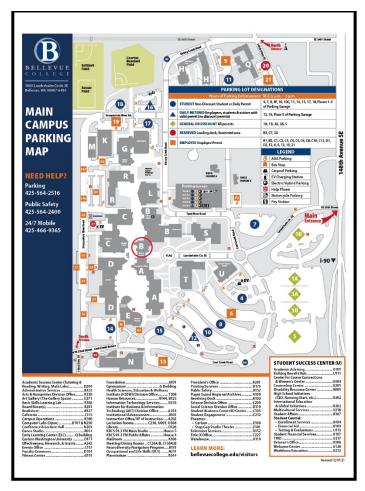

# BELLEVUE COLLEGE MAIN CAMPUS PARKING LOT MAP

#### **Campus Address:**

Main Campus is located at: 3000 Landerholm Circle SE, Bellevue, WA 98007-6484.

#### **Directions to Main Entrance:**

#### From Seattle:

Follow I-90 eastbound. Take exit 11A and follow the signs to 156th Ave. S.E. The ramp will merge you onto So. 150th heading North. Proceed through the first stoplight (S.E. Eastgate Way) and get in the left lane. At the second stoplight (S.E.28th St.) turn left into BC's main entrance.

### From Issaquah:

Take I-90 westbound to Exit 11. After exiting, follow the signs for 156th Ave. SE. At the stoplight, turn left onto Eastgate Way. Move into the right lane and turn right at 150th Ave. SE. Get in the left lane and proceed up the hill. At the stoplight (S.E.28th St.) turn left into BC's main entrance.