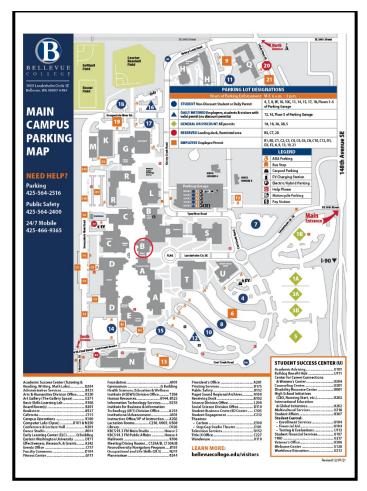

# BELLEVUE COLLEGE MAIN CAMPUS PARKING LOT MAP

#### **Campus Address:**

Main Campus is located at: 3000 Landerholm Circle SE, Bellevue, WA 98007-6484.