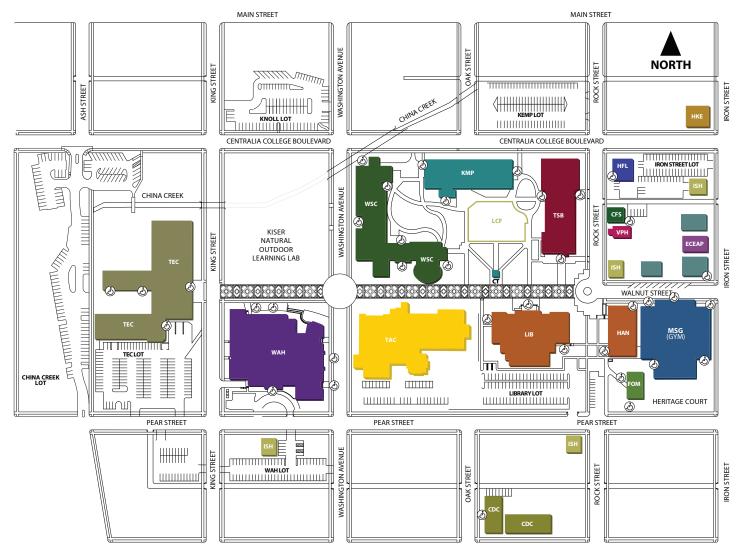

## CENTRALIA COLLEGE CAMPUS MAP

| TEACHER ED & FAMILY DEVELOPMENT CFS<br>Dean of Business/Teacher Ed/Family Dev. |
|--------------------------------------------------------------------------------|
| CLOCKTOWERCT                                                                   |
| EARLY CHILDHOOD EDUCATIONECEAP                                                 |
| FACILITIES OPERATIONS MAINTENANCE FOM                                          |
| HANKE HOUSE                                                                    |
| College Relations                                                              |
| Foundation/Alumni Office                                                       |
| HANSON ADMINISTRATION BUILDINGHAN                                              |
| Administration                                                                 |
| Business Office (Operations)<br>Board Room                                     |
| Human Resources                                                                |
| President                                                                      |
| VP of Finance and Administration                                               |
| VP of Human Resources and Legal Affairs                                        |
| HOME AND FAMILY LIFE HFL                                                       |
| INTERNATIONAL STUDENT HOUSINGISH                                               |
| KEMP HALLKMP                                                                   |
| KIRK LIBRARYLIB                                                                |
| Assessment & Testing                                                           |
| Computer Lab (General Use)                                                     |
| eLearning<br>Veterans Center                                                   |
| LITTEL COMMENCEMENT FIELDLCF                                                   |
| MICHAEL SMITH GYMNASIUM                                                        |
| Sports Hall of Fame                                                            |
| Sports Programs                                                                |
| TECHNOLOGY CENTER TEC                                                          |
| Central Services                                                               |
| Civil Engineering Technology                                                   |
|                                                                                |

Criminal Justice Dean of Healthcare/Industrial Trades Diesel Technology Printing & Duplicating Receiving Small Business Management Welding Technology TAC Admission and Records Advising/Counseling Center Bookstore Cafeteria Cashier **Disability Services** Electronics, Robotics, Automation **Enrollment Services Financial Aid** Information Desk **Student Activities Team** Student Government Student Job Center Student Life and Involvement Center Student Support Services Talent Search/TRiO Veterans' Services TRANSITIONAL SERVICES BUILDING ...... TSB Dean of Transitional Ed./CC East GED

VAN PROOYEN CHILD DEVELOPMENT ..... CDC VISITING PROFESSOR HOUSE ...... VPH International Programs WALTON SCIENCE CENTER .....WSC Astronomy Deck Dean of Arts/Sciences Greenhouse Instruction Office Nursing Science Programs VP of Instruction WASHINGTON HALL .....WAH Accounting (Instruction) Art **Business** (Instruction) Computer Labs (Instructional) Computer Services Corbet Theatre Dramatic Arts **Media Studies** Music Wickstrom Studio Theatre

OLLEGE

Math Emporium Odegaard Phoenix Center WorkFirst/Worker Retraining Intake Center WorkFirst Resource Center

Centralia College does not discriminate against any person on the basis of race, color, national origin, disability, sex, genetic information, or age in admission, treatment, or participation in its programs, services and activities, or in employment. All inquiries regarding compliance with access, equal opportunity and/or grievance procedures should be directed to the Vice President of Human Resources and Legal Affairs, Centralia College, 600 Centralia College Blvd, Centralia, WA 98531, or call 360-623-8943.