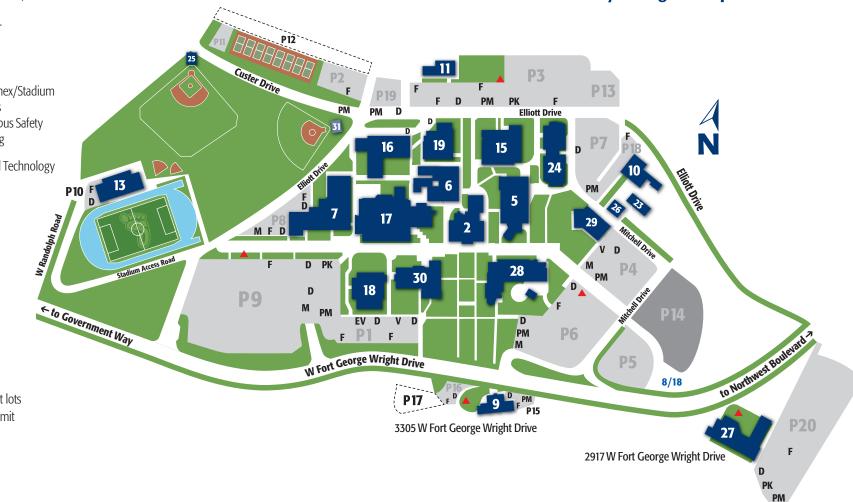

## **Building Legend**

- 2 Library
- 5 Humanities (Spartan Playhouse)
- 6 Fine Arts
- 7 Student Athletic Center
- 9 Lodge/SCC
- 10 Maintenance
- 11 Photography
- 13 Physical Education Annex/Stadium
- 15 Music/Performing Arts
- 16 Human Services/Campus Safety
- 17 Student Union Building (Student Services)
- 18 Math, Engineering and Technology
- 19 Technical Arts
- 23 Storage
- 24 Sn-w'ey'-mn (Business and Social Science)
- 25 Baseball
- 26 Drama Storage
- 27 Magnuson/SCC/SFCC
- 28 Science
- 29 Early Learning Center
- 30 Falls Gateway
- 31 Future Softball

## **Campus Parking**

**Student** – available in most lots

**Visitor** – paid meter or permit

- **EV** Electric Vehicle
- **F** Faculty
- M Motorcycle
- **D** Disability
- **PM** Parking Meter
- PK Parking Kiosk cash day permit
- V Visitor