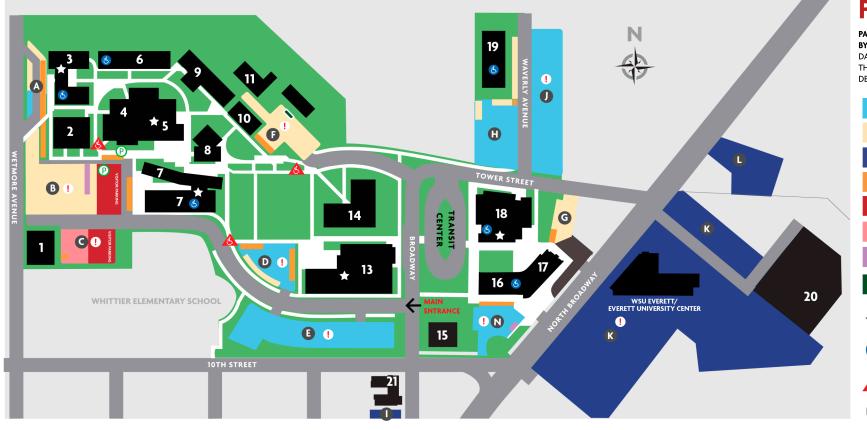

#### Where to Park

Need a parking spot? This map highlights the various parking areas on campus. All parking on campus requires a permit. Special event guest passes can be mailed to you by certain EvCC departments. For more information about permits, go to EverettCC.edu/Parking

### Visiting?

Short-term parking (2 hours or less) is available in Lot B. A permit may be purchased from the Pay & Park machines located in Lot B. An all-day pass may be purchased from the Pay & Park machines located in Lot J (Tower Street) and Lot E (10th Street). The Pay & Park machines in these lots use exact change, coins or dollar bills. The all-day pass allows visitors to park in all unmarked (student) stalls. Parking can also be purchased from the Cashiers Office located in Parks Student Union.

#### PARKING ON CAMPUS IS BY EVCC PERMIT ONLY.

DAILY PERMITS ARE AVAILABLE AT THE CASHIERS OFFICE OR AT DESIGNATED PAY & PARK STATIONS.

STUDENT PARKING

STAFF PARKING

**DISABILITY PARKING** 

PAY VISITOR PARKING

**CARPOOL PARKING** 

**ELECTRIC CHARGING** 

GENDER-NEUTRAL

**STATION** 

**RESTROOMS** ADA RESTROOMS AVAILABLE INSIDE

NOT AN ADA ACCESSIBLE ROUTE

**EMERGENCY** ASSEMBLY AREA

PAY & PARK MACHINE

# **Buildings**

| AMI | TRAINING & EDUCATION                  |    |
|-----|---------------------------------------|----|
|     | CENTER                                | 20 |
| BAK | BAKER HALL                            | 6  |
| ELC | EARLY LEARNING CENTER                 | 19 |
| FAC | FACILITIES/MAINTENANCE                | 11 |
| FIT | WALT PRICE STUDENT<br>FITNESS CENTER  | 18 |
| GLA | GLACIER HALL                          | 10 |
| GWH | GRAY WOLF HALL                        | 7  |
| JKC | HENRY M. JACKSON<br>CONFERENCE CENTER | 8  |
| LBH | LIBERTY HALL                          | 16 |

| LMC | LIBRARY/MEDIA CENTER                                  | 4  |
|-----|-------------------------------------------------------|----|
| MON | MONTE CRISTO HALL                                     | 9  |
| NBI | NIPPON BUSINESS INSTITUTE<br>JAPANESE CULTURAL CENTER | 1  |
| OLY | OLYMPUS HALL                                          | 3  |
| PSU | PARKS STUDENT UNION                                   | 5  |
| RAI | RAINIER HALL                                          | 2  |
| SHK | SHUKSAN HALL                                          | 14 |
| CDR | STUDENT HOUSING<br>CEDAR HALL                         | 15 |
| MVH | STUDENT HOUSING<br>MOUNTAIN VIEW                      | 21 |
| WHI | WHITEHORSE HALL                                       | 13 |
|     |                                                       |    |

## **Quick Find**

| ADMISSION/REGISTRATION | 5  |
|------------------------|----|
| BOOKSTORE              | 4  |
| CASHIER                | 5  |
| FINANCIAL AID          | 5  |
| HUMAN RESOURCES        | 3  |
| LIBRARY/MEDIA          | 4  |
| PRESIDENTS OFFICE      | 3  |
| COMMUNITY              |    |
| HEALTH CENTER          | 17 |
| TESTING CENTER         | 10 |
|                        |    |