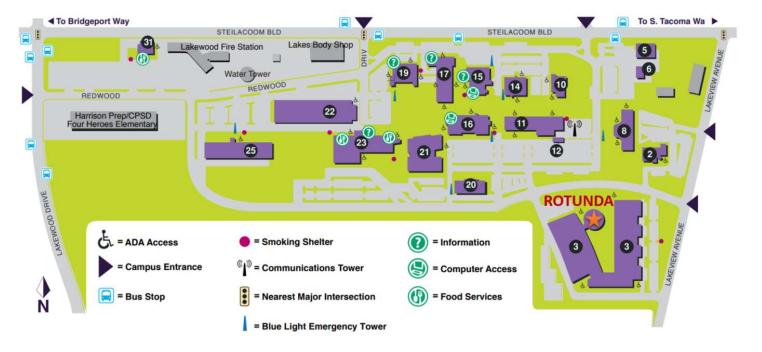

# Building 3, Rotunda

## **PARKING**

We are meeting in the Rotunda (Building 3). Parking is free and you do not need a permit. The closest lots are next to Building 3 and behind Building 11. For more information: <a href="https://www.cptc.edu/parking">https://www.cptc.edu/parking</a>