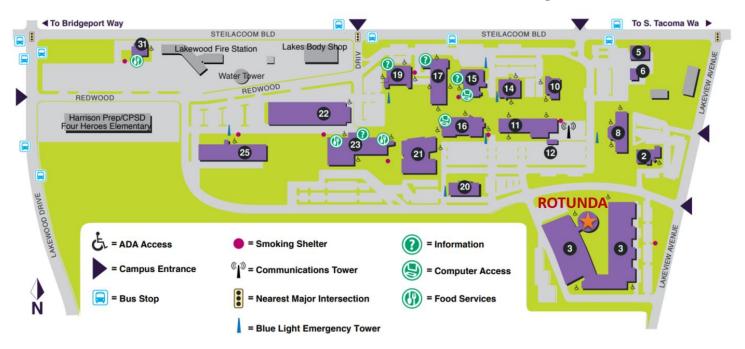

## **Clover Park Technical College**

#### 4500 Steilacoom Blvd SW, Lakewood, WA 98499 Main Office: 253-589-5800

### Building 3, Rotunda

### PARKING

Parking is free and you do not need a permit. The closest lots are next to Building 3 and behind Building 11. For more information: <u>https://www.cptc.edu/parking</u>