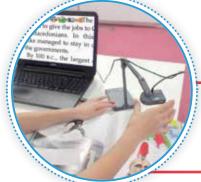

#### Connect & View

Connect a camera and SuperNova Connect & View turns your tablet, laptop or desktop into a lightweight, portable video magnifier.