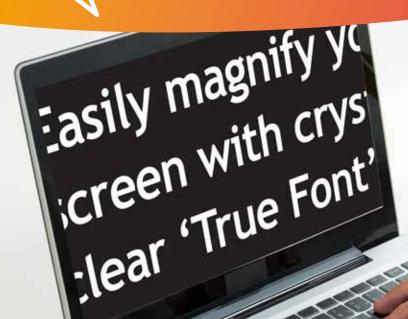

#### For Crystal Clear Magnification

No matter what your eye condition, SuperNova Magnifier makes everything crystal clear and easy to read. Enlarge text and images to exactly the size you need. Enhance contrast with a color scheme and highlights that perfectly suit you. Zoom in to see the detail and experience the best touchscreen magnification, or multi-task with magnification on two or more monitors.