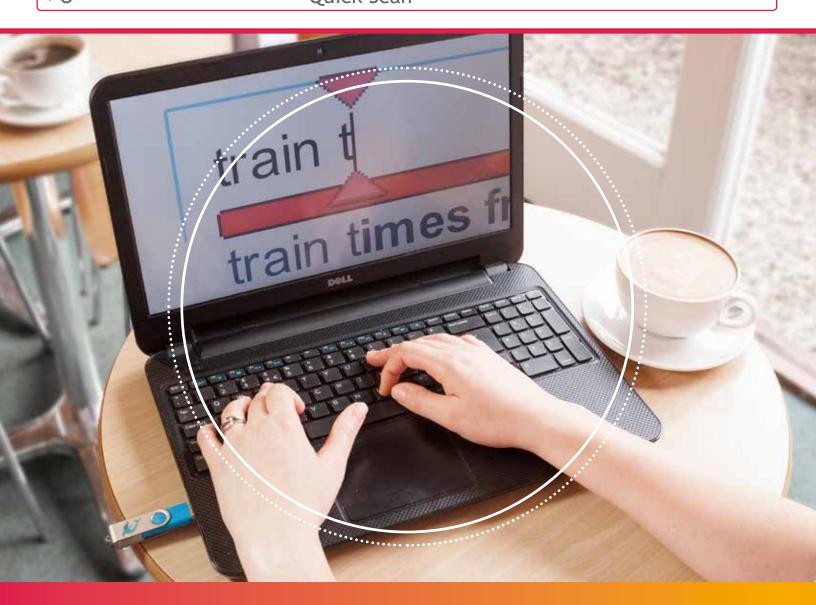

#### For Crystal Clear Magnification

No matter what your eye condition, SuperNova Magnifier makes everything crystal clear and easy to read. Enlarge text and images to exactly the size you need. Enhance contrast with a color scheme and highlights that perfectly suit you. Zoom in to see the detail and experience the best touchscreen magnification, or multi-task with magnification on two or more monitors.

#### Includes Speech to Boost Your Productivity

Add speech and boost your productivity with SuperNova Magnifier & Speech - ideal for tired eyes. Switch on the human sounding speech and hear the detail as you type, following the magnification on screen.