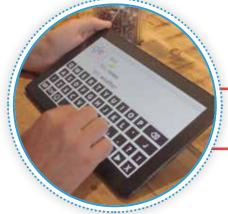

#### Intuitive Touchscreen Magnification

The best touchscreen magnification that works just as your fingers expect it to!