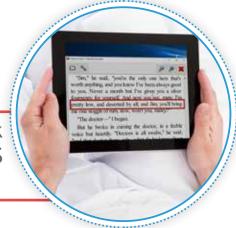

#### Scan & Read

Unlike other solutions, SuperNova includes OCR so you can scan and read your bills, letters from friends so much more.