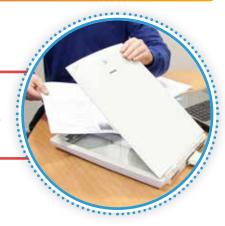

#### Scan & Read

Unlike other solutions, SuperNova includes OCR so you can scan and read your bills, letters from friends so much more.