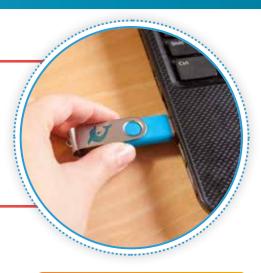

#### The SuperNova USB

Choose the SuperNova USB and you've got instant magnification for any PC, in your pocket! 'Guest Mode' requires no installation and instantly delivers magnification, colors, highlights, speech, braille and more - on the go!