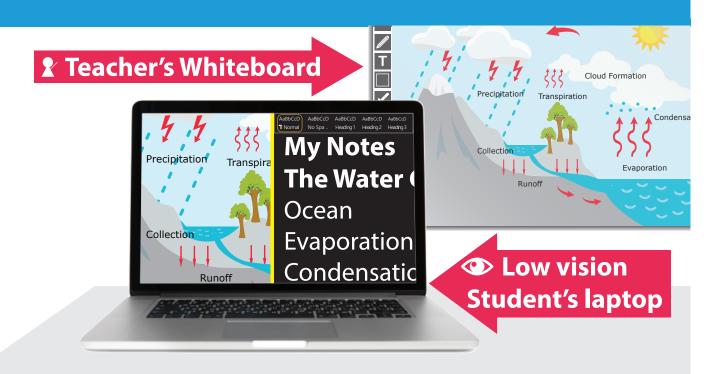

# 'Connect & View'... the Interactive Whiteboard

SuperNova's new 'Connect & View' feature empowers your students to connect to and MAGNIFY the teacher's interactive whiteboard on their laptop. No cables, no camera, no hassle!

# With SuperNova's 'Connect & View' ...

### Low vision students can:

- Magnify and explore the interactive whiteboard in comfort from their own laptop or tablet
- Apply a color scheme to suit the information and their sight
- View the magnified interative whiteboard & their app, side by side
- Take a snapshot for further exploration at their own pace or for a later date
- Take a snapshot to read at home quicker and more accurate than notetaking